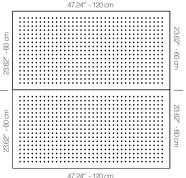

## DIMENSIONS

X : 23.62" - 60 cm Y : 47.24" - 120 cm D : 0.71" - 1.8 cm | 7.40" - 18.8 cm (with вох) 2.68" - 6.8 cm (with цант вох) W : 45.2 lbs - 20.5 kg

\*Perforated surface options with two different
diameters are available.
Rail depth is not included in the measurements.
(Depth of rail: 1" - 2,5 cm)
\*\*Can be used with baseboard upon request.