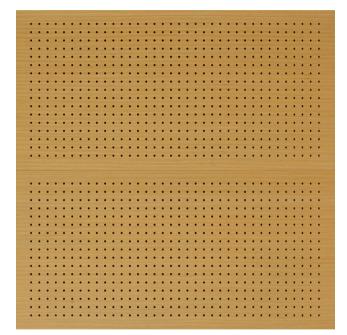

## WBISANA1AANMK8

OAK 8MM PERFORATION

 $47.24'' \times 23.62'' (120 \times 60 \text{ cm})$  panels come in sets of two.  $23.62'' \times 23.62'' (60 \times 60 \text{ cm})$  panels come in sets of four. The number of panels per box is the minimum suggested amount to create the design envisioned by Mikodam.