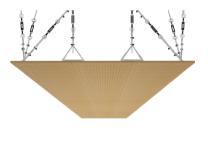

## WBISANA1AANMK8

OAK 8MM PERFORATION

 $47.24'' \times 23.62'' (120 \times 60 \text{ cm})$  panels come in sets of two.  $23.62'' \times 23.62'' (60 \times 60 \text{ cm})$  panels come in sets of four. The number of panels per box is the minimum suggested amount to create the design envisioned by Mikodam.



## CEILING APPLICATION





## DIMENSIONS



X : 23.62" - 60 cm Y : 47.24" - 120 cm D : 0.71" - 1.8 cm | 7.40" - 18.8 cm (with вох) 2.68" - 6.8 cm (with цант вох) W : 45.2 lbs - 20.5 kg

\*Perforated surface options with two different
diameters are available.
Rail depth is not included in the measurements.
(Depth of rail: 1" - 2,5 cm)
\*\*Can be used with baseboard upon request.